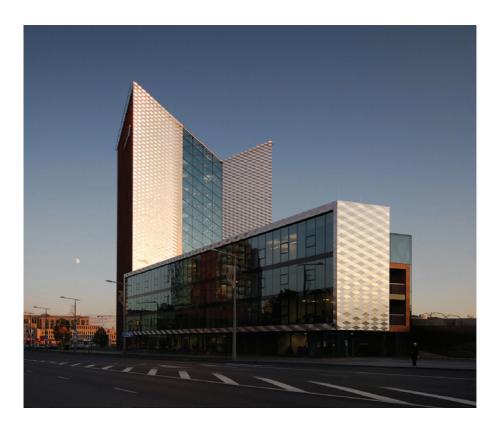

This was the first competition that our practice won, and it marked the beginning of a new era for us. It was also the first building that we conceived to house a single organisation, and we were able to decide both its architectural form and the inside spaces. Two 16 and 14-storey volumes flank an atrium, which continues the axis of the old Ukmerges St, with Gediminas' Castle in the distance. The ground floor, where the main client-service operations are, with a passage and a cafe space with a good view of the banks of the river Neris, resembles a public urban space. The building has become an integral part of the layout of the right bank of the river: the roof line of the lower volume brings the stylobate line of the nearby church, the shopping centre and the hotel down to the ground. It was a good decision to turn the roof of the lower part into a wooden terrace with flower pots and seats, which has become a favourite spot with locals, and a feature of the river bank.

## SWEDBANK Vilnius, Lithuania, 2005-2009