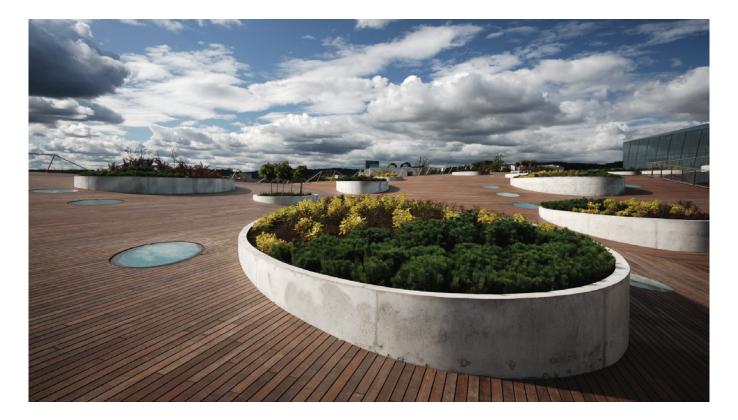

This was the first competition that our practice won, and it marked the beginning of a new era for us. It was also the first building that we conceived to house a single organisation, and we were able to decide both its architectural form and the inside spaces. Two 16 and 14-storey volumes flank an atrium, which continues the axis of the old Ukmerges St, with Gediminas' Castle in the distance. The ground floor, where the main client-service operations are, with a passage and a cafe space with a good view of the banks of the river Neris, resembles a public urban space. The building has become an integral part of the layout of the right bank of the river: the roof line of the lower volume brings the stylobate line of the nearby church, the shopping centre and the hotel down to the ground. It was a good decision to turn the roof of the lower part into a wooden terrace with flower pots and seats, which has become a favourite spot with locals, and a feature of the river bank.