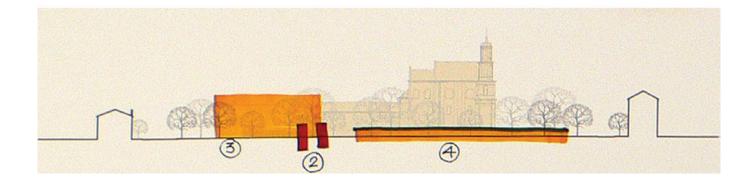

Adopting a fresh look, we proposed: to build a tunnel under the river instead of a road bridge (1), thus preserving the popular green space by the White Bridge; to extend the pedestrian bridge to the square (2); the idea of the House of the Nation on Tauras Hill was in the air at the time, and we thought it would be better to bring it down to the square (3), as the area is large enough; a monument in Lukiškių Square would make sense, as pedestrian flows are large there and access is easy (4); to develop a memorial site on Aukų street (5), near the Victims Memorial and the KGB Museum; to demolish the Trade Union Building on Tauras Hill and restore the hilltop, which was removed to construct it, turning the hill into a park with exquisite views (6). The square would become a busy functional area of the city (not a park), it would connect two green areas of Vilnius, and the Church of St James would become a dominant feature in it.