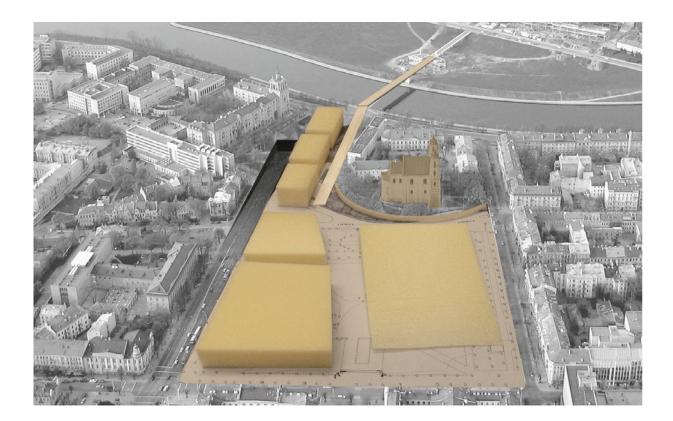

Adopting a fresh look, we proposed: to build a tunnel under the river instead of a road bridge (1), thus preserving the popular green space by the White Bridge; to extend the pedestrian bridge to the square (2); the idea of the House of the Nation on Tauras Hill was in the air at the time, and we thought it would be better to bring it down to the square (3), as the area is large enough; a monument in Lukiškių Square would make sense, as pedestrian flows are large there and access is easy (4); to develop a memorial site on Aukų street (5), near the Victims Memorial and the KGB Museum; to demolish the Trade Union Building on Tauras Hill and restore the hilltop, which was removed to construct it, turning the hill into a park with exquisite views (6). The square would become a busy functional area of the city (not a park), it would connect two green areas of Vilnius, and the Church of St James would become a dominant feature in it.