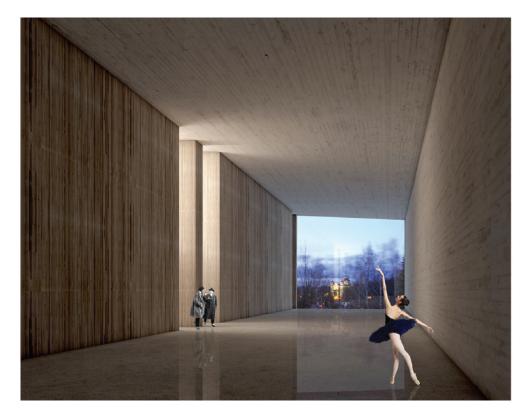

The Lithuanian Academy of Music and Theatre (LMTA) campus is to appear in the valley between Kalnų parkas hills, Olandų and T. Kosciuškos streets. The goal for the LMTA campus was to create a landscape-sensitive concept, as well as cozy atmosphere for the users. Therefore, the main block is designed along the street to block the street noise and protect the inner spaces: the square and the inner alley for the community members. The height of volumes designed is decreasing towards the slopes of Kalnų parkas. The concert hall building is designed as a landmark and connecting element to the whole LMTA, M. K. Čiurlionio and B. Dvariono music schools territory. This building is dominating by functional and visual importance. The main entrances to the concert hall, administrative and teaching blocks are designed from the inner representative square, where an amphitheater for outdoor performances and cinema is designed. Southwest orientation provides the square with good illumination. The pedestrian alley embodies the visual axis connecting the old chapel and the St. Peter and Paul's Church. Competition, 3rd prize.