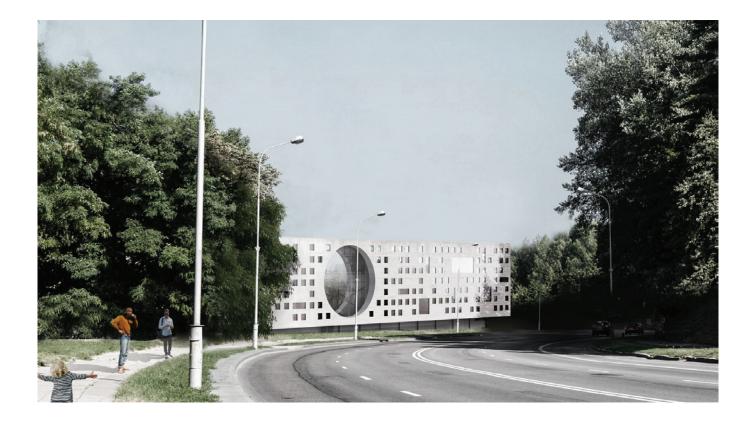

The Lithuanian Academy of Music and Theatre (LMTA) campus is to appear in the valley between Kalnų parkas hills, Olandų and T. Kosciuškos streets. The goal for the LMTA campus was to create a landscape-sensitive concept, as well as cozy atmosphere for the users. Therefore, the main block is designed along the street to block the street noise and protect the inner spaces: the square and the inner alley for the community members. The height of volumes designed is decreasing towards the slopes of Kalnų parkas. The concert hall building is designed as a landmark and connecting element to the whole LMTA, M. K. Čiurlionio and B. Dvariono music schools territory. This building is dominating by functional and visual importance. The main entrances to the concert hall, administrative and teaching blocks are designed from the inner representative square, where an amphitheater for outdoor performances and cinema is designed. Southwest orientation provides the square with good illumination. The pedestrian alley embodies the visual axis connecting the old chapel and the St. Peter and Paul's Church. Competition, 3rd prize.